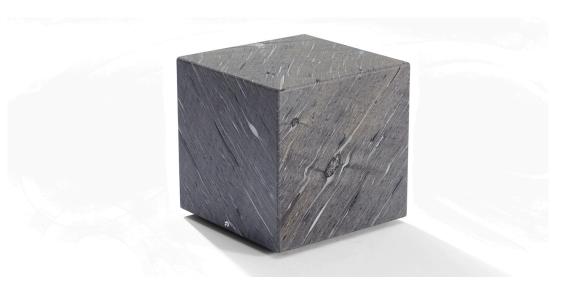

## OBIC OUTDOOR

Model No. 1365

## **DESIGN DR. PATRIC DRAENERT**

Pure symmetry - comfortably designed. The QBIC combines fine craftsmanship with a timeless design. It appears like a solid stone sculpture. The edges of this cube are perfectly crafted - box frame construction mitered, glued, sanded and brushed to a leathered finish Due to the natural figu e of the stone, the stringent side table obtains its attractive playfulness. The recessed rollers allow effortless moving to the desired position.

1365 QBIC DESIGN PATRIC DRAENERT 2014

| Model type                         | Size<br>W - L - H<br>approx. in cm |
|------------------------------------|------------------------------------|
| 1365 side table / stool on rollers | 30 x 30 x 50<br>40 x 40 x 40       |
| 1365 coffee table on rollers       | 60 x 100 x 30                      |
| Special sizes on request.          |                                    |